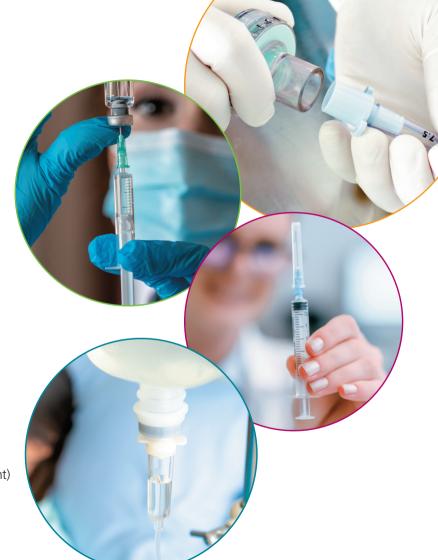

# **Pharmaceutical stoppers**

Self sealing properties
USP Class 381 conform
Sterilizable
Low compression set
e.g. **ProvaMed 6145 TL** (Shore A-45, transluzent)

#### **Syringes**

Designed for manual syringes and their pumps ISO 7886 conformity constant forces no slip stick effect short cycle time production e.g. **ProvaMed 1153 BK** (Shore A-53, black)

# **Medical Tubing**

Highly transparent Flexible and kink resistant Sterilizable e.g. **ProvaMed 1060 TP** (Shore A-60, transparent)

# **Drip chambers**

PVC & plasticizer free Pleasant surface feel Balanced stiffiness and recovery Transparency e.g. **ProvaMed D1341 TP** (Shore A-95, highly transparent)